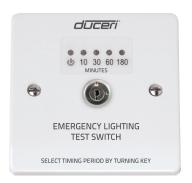

## **Technical Specification**

esp°
A Scolmore GROUP
Company

Product Code: EMTS

**Description:** Emergency Light Test Switch

**General Information** 

**Dimensions** 86mm x 86mm x 33mm

Display LED

**Mounting** Optional Flush or Surface

Assists the testing of emergency Key activated with 4 pre-programmed test intervals

lighting in accordance with 10 Minutes, 30 Minutes, 60 Minutes

& 180 minutes

Clear LED indication for duration

tes

Optional audio buzzer alert for completion of duration test Compact design manufactured from